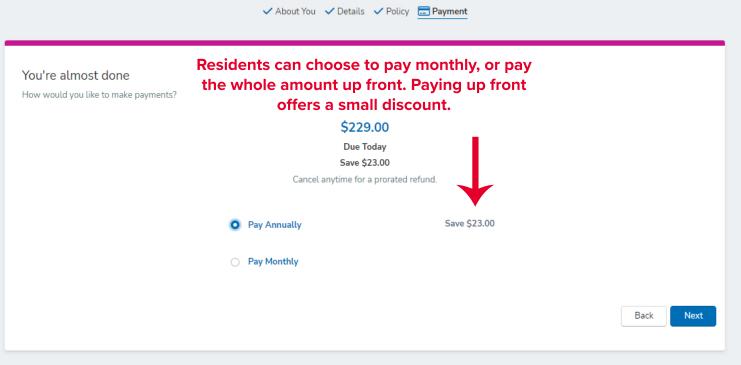

Residents who have renewed their unit are required to submit coverage by June 7th.

FolioGuard™

Residents who sublease from their lease can cancel anytime and receive a prorated refund.

The sublessee remains obligated to demosntrate coverage or be opted into the LLIP.