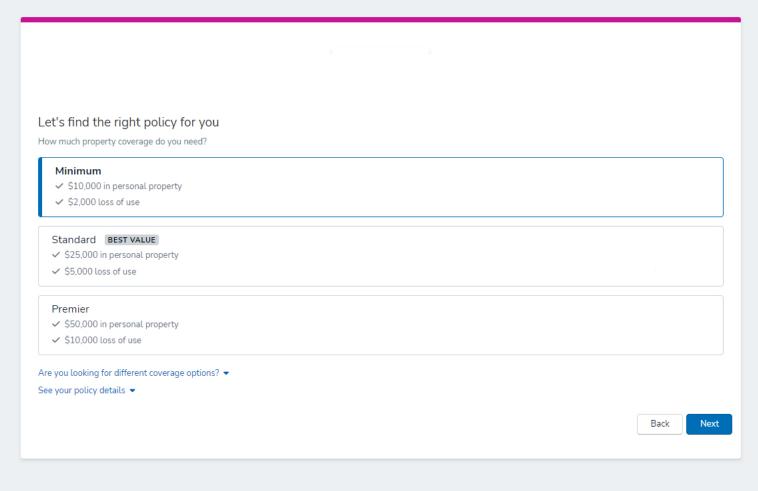

We ask that you do not cover additional occupants, as each resident is reponsible for providing their own proof of coverage.

The minimum plan will meet the requirements stated in the Renters Insurance agreement.

The premium for each policy will be shown here while enrolling.

Coverage must start on, or prior,

to the move in date stated in your lease agreement.

Residents who are granted an early move-in are required to submit coverage by June 7th.